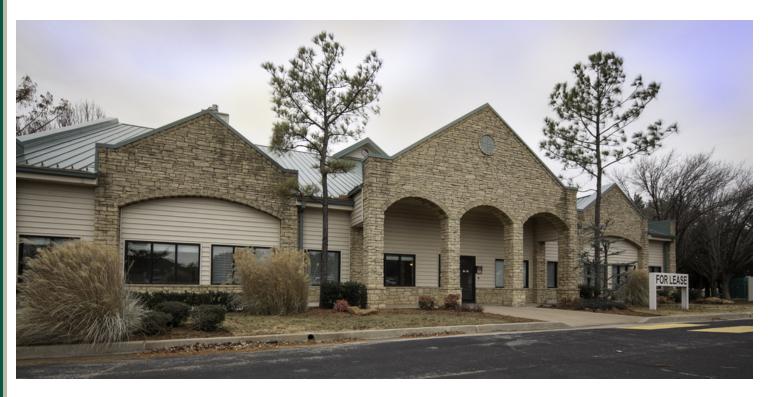

### 710 CEDAR LAKE BOULEVARD

### PROPERTY OVERVIEW

710 Cedar Lake is a two-story, 11,415 square foot office building, located in the Cedar Lake Office Park. The location is ideally situated less than a mile from the Broadway Extension and less than 3 miles from I-35. The available space is able to conform to multiple business types, and layout designs.

#### PROPERTY HIGHLIGHTS

- Flexible space layout with good mix of open space and private offices
- Back-up generator
- Conference Room
- Large amount of free surface parking spaces
- Kitchen
- Security Alarm with magnetic locks on outside doors
- Several offices overlook the lake directly south of the building