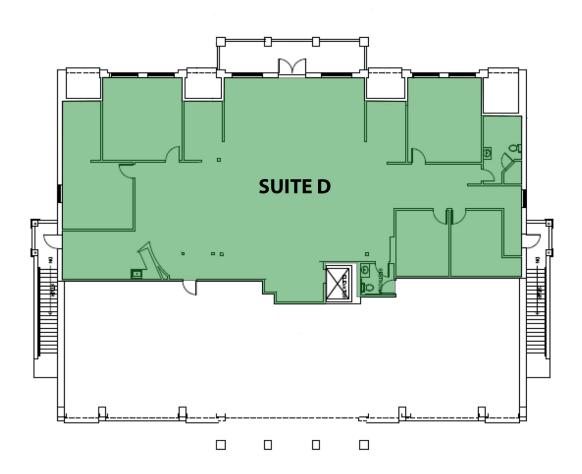

# FLOOR PLANS

For more information please contact:

## **AVAILABLE SPACES**

| SPACE   | SPACE USE       | LEASE RATE    | LEASE TYPE   | SIZE (SF) | TERM       | COMMENTS |
|---------|-----------------|---------------|--------------|-----------|------------|----------|
| Suite A | Office Building | \$16.50 SF/YR | Full Service | 1,869 SF  | Negotiable |          |
| Suite B | Office Building | \$16.50 SF/YR | Full Service | 1,475 SF  | Negotiable |          |
| Suite C | Office Building | \$16.50 SF/YR | Full Service | 3,034 SF  | Negotiable |          |
| Suite D | Office Building | \$16.50 SF/YR | Full Service | 5,037 SF  | Negotiable |          |