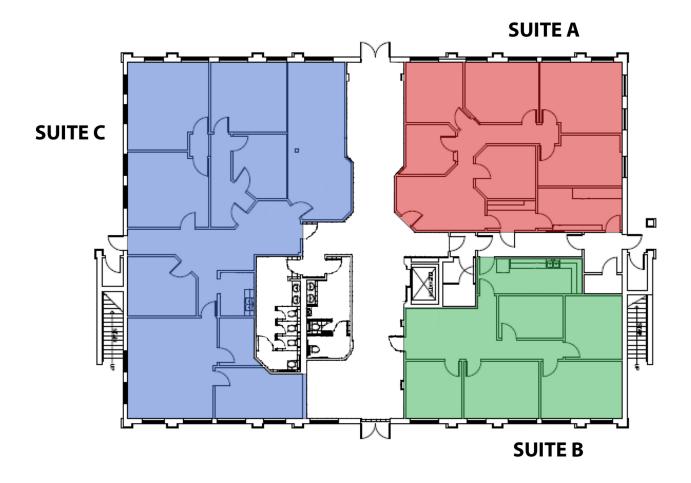

## **AVAILABLE SPACES**

| SPACE   | SPACE USE       | LEASE RATE    | LEASE TYPE   | SIZE (SF) | TERM       | COMMENTS |
|---------|-----------------|---------------|--------------|-----------|------------|----------|
| Suite A | Office Building | \$16.50 SF/YR | Full Service | 1,869 SF  | Negotiable |          |
| Suite B | Office Building | \$16.50 SF/YR | Full Service | 1,475 SF  | Negotiable |          |
| Suite C | Office Building | \$16.50 SF/YR | Full Service | 3,034 SF  | Negotiable |          |
| Suite D | Office Building | \$16.50 SF/YR | Full Service | 5,037 SF  | Negotiable |          |

# FLOOR PLANS

For more information please contact: