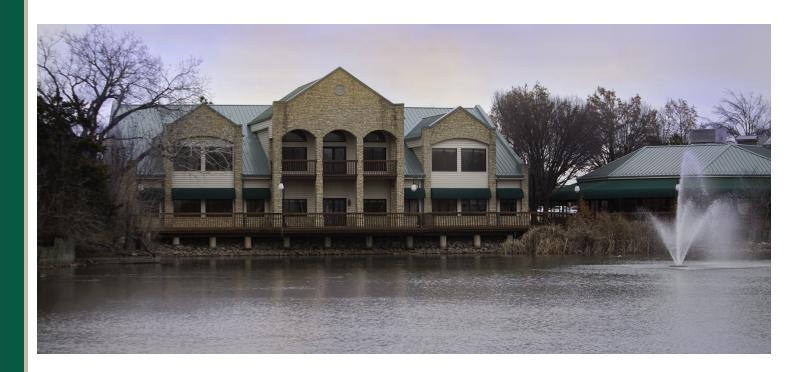

### PROPERTY OVERVIEW

710 Cedar Lake is a two-story, 11,415 square foot office building, located in the Cedar Lake Office Park. The location is ideally situated less than a mile from the Broadway Extension and less than 3 miles from I-35. The available space is able to conform to multiple business types, and layout designs.

#### PROPERTY HIGHLIGHTS

- Flexible space layout with good mix of open space and private offices
- Back-up generator
- Conference Room
- Large amount of free surface parking spaces
- Kitchen
- Security Alarm with magnetic locks on outside doors
- Several offices overlook the lake directly south of the building